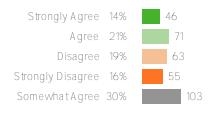

# $\ensuremath{\mathbb{Q}}.2\ensuremath{\mathbb{C}}$ Students in my school do not bully other students.

Favorable: 50%