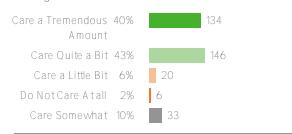

each other without using physical contact.



Favorable: 83%

# $\ensuremath{\mathbb{Q}}.2\ensuremath{\mathbb{C}}$ Students in my school do not bully other students.



Favorable: 50%

#### ${\tt Q.3:I}$ do not worry about my physical safety while at school.



Favorable: 66%

# Q.4: If a student is bullied in school, they know how to get help.



Favorable: 85%

# Self-Management

Your average

67%

341 responses

District average: 70% Washington Elementary School District

How did people respond?

#### Social Awareness

Your average

79%

341 responses

District average: 79% Washington Elementary School
District

How did people respond? \_

# Q.1: How well do you understand other people's thoughts and ideas?



Favorable: 77%

# Q.2: How much do you care about other people's feelings?



Favorable: 92%

#### Q.3: How well do you get along with students you don't know?



Favorable: 72%

#### Q.4: How often do you support other students?



Favorable: 88%

# Q.5: How clearly are you able to name and understand your feelings?



Favorable: 75%

# Q.6: When others disagree with you, how respectful are you of their views?



Favorable: 81%

# Q.7: To what extent are you able to stand up for yourself without judging others?



Favorable: 71%