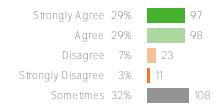

# Q.4: If a student is bullied in school, they know how to get help.

Favorable: 85%