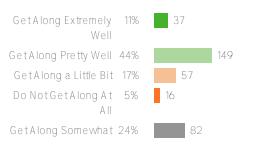

#### Q.3: How well do you get along with students you don't know?

Favorable: 72%