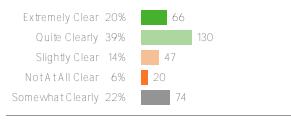

# Q.5: How clearly are you able to name and understand your feelings?

Favorable: 75%