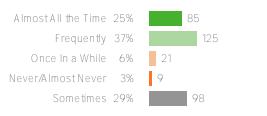

r students.



Favorable: 50%

#### ${\tt Q.3:I}$ do not worry about my physical safety while at school.



Favorable: 66%

# Q.4: If a student is bullied in school, they know how to get help.



Favorable: 85%

# Self-Management

Your average

67%

341 responses

District average: 70% Washington Elementary School District

How did people respond?

#### Social Awareness

Your average

79%

341 responses

District average: 79% Washington Elementary School
District

How did people respond? \_

# Q.1: How well do you understand other people's thoughts and ideas?



Favorable: 77%

# Q.2: How much do you care about other people's feelings?



Favorable: 92%

#### Q.3: How well do you get along with students you don't know?



Favorable: 72%

#### Q.4: How often do you support other students?



Favorable: 88%

# Q.5: How clearly are you able to name and understand your feelings?



Favorable: 75%

# Q.6: When others disagree with you, how respectful are you of their views?



Favorable: 81%

# Q.7: To what extent are you able to stand up for yourself without judging others?



Favorable: 71%