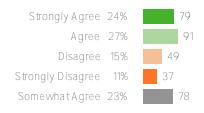

#### ${\tt Q.3:I}$ do not worry about my physical safety while at school.

Favorable: 66%