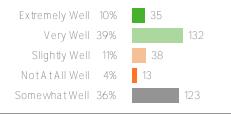

# Q.1: How well do you understand other people's thoughts and ideas?

Favorable: 77%