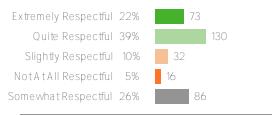

# Q.6: When others disagree with you, how respectful are you of their views?

Favorable: 81%