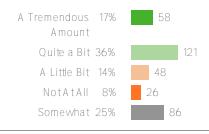

# Q.7: To what extent are you able to stand up for yourself without judging others?

Favorable: 71%