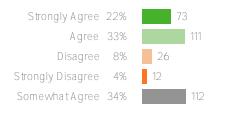

# Q.1: Students in my school can disagree with each other without using physical contact.

Favorable: 83%